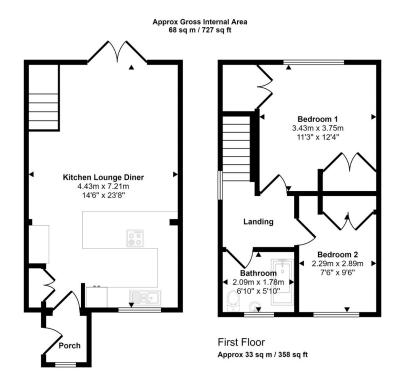

Ground Floor Approx 34 sq m / 369 sq ft

This floorplan is only for illustrative purposes and is not to scale. Measurements of rooms, doors, windows, and any items are approximate and no responsibility is taken for any error, omission or mis-statement. Icons of items such as bathroom suites are representations only and may not look like the real items. Made with Made Snappy 360.