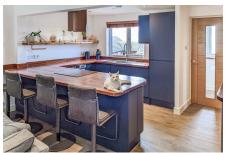

## 29 Lon Y Mes, Abergele, LL22 7JG

Offers In Region Of £245,000

A semi-detached two bedroom house in a must sought after residential position enjoying views towards the coast. The property has been the recipient of extensive refurbishments works and has been totally modernised and improved to high exacting standards. It offers open plan living to the ground floor and stands in neat cottage style gardens with the benefit of a garage. With gas fired central heating, double glazing, underfloor heating, and a log and coal burning stove the property can be described as ready to walk into. It is a rare find and its accommodation comprises:

## **Key Features**

- · Tenure Freehold
- Double glazing, underfloor heating and multifuel burner stove
- · Cottage style gardens
- Coastal views
- Detached garage & driveway parking

- EPC C
- · Ready to walk in to
- · Modern open plan living
- Completely refurbished
- · Council tax band C